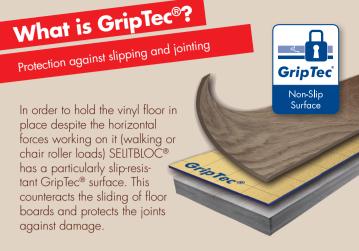

#### **Application areas**

For special requirements

Suitable for all floating vinyl flooring with clickfit system as well as:

| Kitchens &<br>Bathrooms | The SELITBLOC® Underlay for floating vinyl flooring is resistant to moisture and therefore ideally suited for use in kitchens and bathrooms.                                                         |
|-------------------------|------------------------------------------------------------------------------------------------------------------------------------------------------------------------------------------------------|
| Floor heating           | The SELITBLOC® insulating underlay is especially suitable for floor heating. The low thermal resistance allows efficient transmission of the heat.                                                   |
| Heavy load              | The high compression strength and the unique GripTec® surface of the SELITBLOC® Underlay for floating vinyl flooring allows the vinyl floor to support heavy furniture and absorb an increased load. |