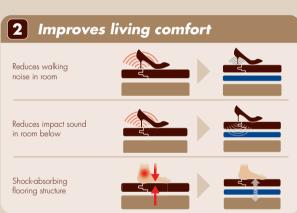

#### Product advisor App

With the innovative SELIT product advisor app, you can easily find the right underlay that fits.











# The right one for everyone



SELITBLOC® Underlay for vinyl flooring is available in the thicknesses 1 mm and 1.5 mm with different surfaces

Textile floorings must always be removed before laying. Laying on ceramic tiles, linoleum or wooden floors is possible to a limited extent, since the subsurface might show through. Please note the processing information of the floor producer.





# ENJOY YOUR FLOORING



**SELITBLOC** 

### Why SELITBLOC®?

Protection and comfort for vinyl click flooring









#### **Application areas**

For special requirements

Suitable for all floating vinyl flooring with clickfit system as well as:

| Kitchens &<br>Bathrooms | The SELITBLOC® Underlay for floating vinyl flooring is resistant to moisture and therefore ideally suited for use in kitchens and bathrooms.                                                         |
|-------------------------|------------------------------------------------------------------------------------------------------------------------------------------------------------------------------------------------------|
| Floor heating           | The SELITBLOC® insulating underlay is especially suitable for floor heating. The low thermal resistance allows efficient transmission of the heat.