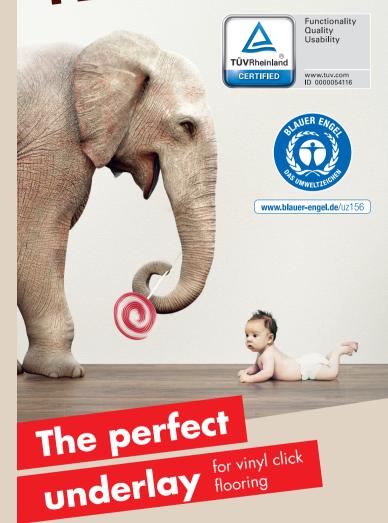

#### Product advisor App

With the innovative SELIT product advisor app, you can easily find the right underlay that fits.











# The right one for everyone



SELITBLOC® Underlay for vinyl flooring is available in the thicknesses 1 mm and 1.5 mm with different surfaces

Textile floorings must always be removed before laying. Laying on ceramic tiles, linoleum or wooden floors is possible to a limited extent, since the subsurface might show through. Please note the processing information of the floor producer.





# ENJOY YOUR FLOORING



**SELITBLOC** 

### Why SELITBLOC®?

Protection and comfort for vinyl click flooring









#### **Application areas**

For special requirements

Suitable for all floating vinyl flooring with clickfit system as well as:

| Kitchens &<br>Bathrooms | The SELITBLOC® Underlay for floating vinyl flooring is resistant to moisture and therefore ideally suited for use in kitchens and bathrooms.                                                         |
|-------------------------|------------------------------------------------------------------------------------------------------------------------------------------------------------------------------------------------------|
| Floor heating           | The SELITBLOC® insulating underlay is especially suitable for floor heating. The low thermal