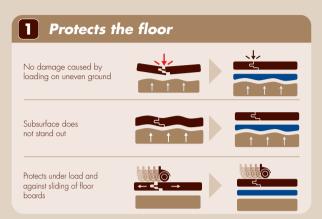

#### Product advisor App

With the innovative SELIT product advisor app, you can easily find the right underlay that fits.











# The right one for everyone



SELITBLOC® Underlay for vinyl flooring is available in the thicknesses 1 mm and 1.5 mm with different surfaces

Textile floorings must always be removed before laying. Laying on ceramic tiles, linoleum or wooden floors is possible to a limited extent, since the subsurface might show through. Please note the processing information of the floor producer.





# ENJOY YOUR FLOORING



**SELITBLOC** 

### Why SELITBLOC®?

Protection and comfort for vinyl click flooring









#### **Application areas**

For special requirements

Suitable for all floating vinyl flooring with clickfit system as well as:

| Kitchens &<br>Bathrooms | The SELITBLOC® Underlay for floating vinyl flooring is resistant to moisture and therefore ideally suited for use in kitchens and bathrooms.                                                         |
|-------------------------|------------------------------------------------------------------------------------------------------------------------------------------------------------------------------------------------------|
| Floor heating           | The SELITBLOC® insulating underlay is especially suitable for floor heating. The low thermal resistance allows efficient transmission of the heat.