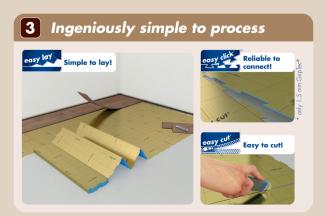

# The right one for everyone

SELITBLOC® Underlay for vinyl flooring is available in the thicknesses 1 mm and 1.5 mm with different surfaces

Textile floorings must always be removed before laying. Laying on ceramic tiles, linoleum or wooden floors is possible to a limited extent, since the subsurface might show through. Please note the processing information of the floor producer.